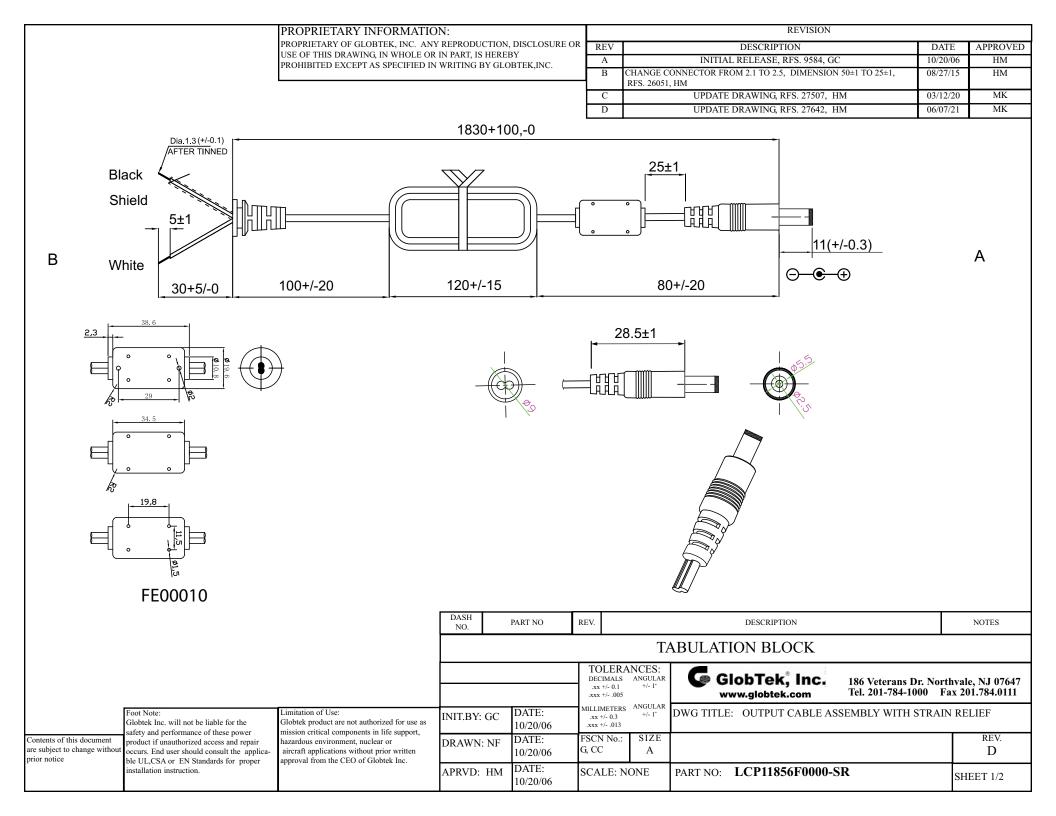

## **GENERAL SPECIFICATIONS:**

**VOLTAGE:** 300 V TEMPERATURE: 80°C

CABLE TYPE / SIZE: UL 1185, 18 AWG X 1 C + SHIELD, CABLE MOLDED WITH FERRITE

CABLE JACKET COLOR: BLACK

OVERALL LENGTH: 1830+100,-0 mm

END 'A' TERMINATION: FEMALE BARREL 5.5 x 2.5 x 11 mm

END 'B' TERMINATION: STRIP & TIN APPROVALS CABLE: UL or cUL, CSA

APPROVALS CONNECTOR: N/A