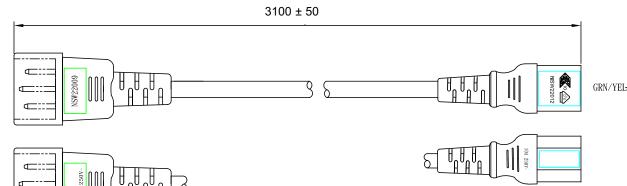

## **GENERAL SPECIFICATIONS:**

RATING: 10A / 250V AC

CABLE TYPE / SIZE: H05VVF 3x1.0 mm<sup>2</sup>

TEMPERATURE RATING: 70°C MIN.

CONDUCTOR COLORS: BLUE / BROWN / GREEN-YELLOW

CABLE JACKET COLOR: BLACK

OVERALL LENGTH (L): 3100 ± 50 mm

CABLE OUTER DIAMETER: 7.0 mm NOMINAL
END 'A' PLUG: IEC 320 / C14
END 'B': IEC 320 / C13

APPROVALS PLUG: VDE, N, S, D, FI, KEMA, SAA, UTE, CEBEC, OVE APPROVALS CABLE: VDE, N, S, D, FI, KEMA, SAA, SEV, CEBEC, OVE