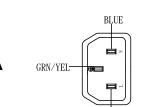

## **GENERAL SPECIFICATIONS:**

RATING: 10A / 250V AC

CABLE TYPE / SIZE: H05VVF 3x1.0 mm<sup>2</sup>

TEMPERATURE RATING: 70°C MIN.

CONDUCTOR COLORS: BLUE / BROWN / GREEN-YELLOW

CABLE JACKET COLOR: BLACK

OVERALL LENGTH (L): 3100 ± 50 mm

CABLE OUTER DIAMETER: 7.0 mm NOMINAL
END 'A' PLUG: IEC 320 / C14
END 'B': IEC 320 / C13

APPROVALS PLUG: VDE, N, S, D, FI, KEMA, SAA, UTE, CEBEC, OVE APPROVALS CABLE: VDE, N, S, D, FI, KEMA, SAA, SEV, CEBEC, OVE