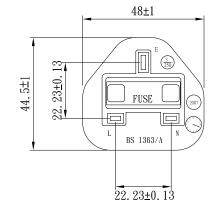

## Note:

1.Rating:3A 250V~

2.Insulation Resistance:5M $\Omega$ 

3.Dielectric Voltage:3000V/sec

| und Hazardous Substances                                                                                                                                                                                                                                                                                                                                                                                                                                                                                                                                                                                                                                                                                                                                                                                                                                                                                                                                                                                                                                                                                                                                                                                                                                                                                                                                                                                                                                                                                                                                                                                                                                                                                                                                                                                                                                                                                                                                                                                                                                                                                                             |                                                                                                                                                                               |                                                                                                                                                                                                                            | DASH<br>NO. | PART NO                                                             | REV.                                                    |                                                                              | DESCRIPTION                                                      | NOTES     |  |
|--------------------------------------------------------------------------------------------------------------------------------------------------------------------------------------------------------------------------------------------------------------------------------------------------------------------------------------------------------------------------------------------------------------------------------------------------------------------------------------------------------------------------------------------------------------------------------------------------------------------------------------------------------------------------------------------------------------------------------------------------------------------------------------------------------------------------------------------------------------------------------------------------------------------------------------------------------------------------------------------------------------------------------------------------------------------------------------------------------------------------------------------------------------------------------------------------------------------------------------------------------------------------------------------------------------------------------------------------------------------------------------------------------------------------------------------------------------------------------------------------------------------------------------------------------------------------------------------------------------------------------------------------------------------------------------------------------------------------------------------------------------------------------------------------------------------------------------------------------------------------------------------------------------------------------------------------------------------------------------------------------------------------------------------------------------------------------------------------------------------------------------|-------------------------------------------------------------------------------------------------------------------------------------------------------------------------------|----------------------------------------------------------------------------------------------------------------------------------------------------------------------------------------------------------------------------|-------------|---------------------------------------------------------------------|---------------------------------------------------------|------------------------------------------------------------------------------|------------------------------------------------------------------|-----------|--|
|                                                                                                                                                                                                                                                                                                                                                                                                                                                                                                                                                                                                                                                                                                                                                                                                                                                                                                                                                                                                                                                                                                                                                                                                                                                                                                                                                                                                                                                                                                                                                                                                                                                                                                                                                                                                                                                                                                                                                                                                                                                                                                                                      | TABULATION BLOCK                                                                                                                                                              |                                                                                                                                                                                                                            |             |                                                                     |                                                         |                                                                              |                                                                  |           |  |
| Rohs                                                                                                                                                                                                                                                                                                                                                                                                                                                                                                                                                                                                                                                                                                                                                                                                                                                                                                                                                                                                                                                                                                                                                                                                                                                                                                                                                                                                                                                                                                                                                                                                                                                                                                                                                                                                                                                                                                                                                                                                                                                                                                                                 |                                                                                                                                                                               |                                                                                                                                                                                                                            |             | TOLERANCES:<br>DECIMALS ANGULAR<br>.xx +/- 0.1 +/- 1*<br>.xxx +/005 |                                                         | GlobTek, Inc.<br>www.globtek.com 186 Veterans Dr. Nor<br>Tel. 201-784-1000 F |                                                                  |           |  |
| Contents of this document<br>are subject to change without<br>prior notice For the selection of t | Globtek Inc. will not be liable for the<br>safety and performance of these power<br>product if unauthorized access and repair<br>occurs. End user should consult the applica- | Globtek product are not authorized for use as<br>mission critical components in life support,<br>hazardous environment, nuclear or<br>aircraft applications without prior written<br>approval from the CEO of Globtek Inc. | INIT.BY: EM | DATE:<br>10/23/08                                                   | MILLIMETERS ANGULAR<br>.xx +/- 0.3 +/- 1°<br>.xxx +/013 |                                                                              | DWG TITLE: PLUG ADAPTOR,<br>PLG UK BS1363 TO CONNECTOR IEC 60320 | )/C7      |  |
|                                                                                                                                                                                                                                                                                                                                                                                                                                                                                                                                                                                                                                                                                                                                                                                                                                                                                                                                                                                                                                                                                                                                                                                                                                                                                                                                                                                                                                                                                                                                                                                                                                                                                                                                                                                                                                                                                                                                                                                                                                                                                                                                      |                                                                                                                                                                               |                                                                                                                                                                                                                            | DRAWN: NF   | DATE:<br>10/23/08                                                   | FSCN No.:<br>G, CC, YL                                  |                                                                              | MODEL: GT-6013                                                   | REV.<br>A |  |
|                                                                                                                                                                                                                                                                                                                                                                                                                                                                                                                                                                                                                                                                                                                                                                                                                                                                                                                                                                                                                                                                                                                                                                                                                                                                                                                                                                                                                                                                                                                                                                                                                                                                                                                                                                                                                                                                                                                                                                                                                                                                                                                                      |                                                                                                                                                                               |                                                                                                                                                                                                                            | APRVD: HM   | DATE:<br>10/23/08                                                   | SCALE: N                                                | NONE                                                                         | PART NO: <b>610-703R(R)</b>                                      | SHEET 1/1 |  |