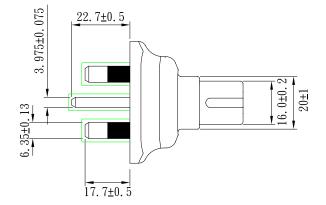

## Note:

1.Rating:3A 250V~

2.Insulation Resistance:5M $\Omega$ 

3.Dielectric Voltage:3000V/sec

| und Hazardous Substances                                                                                                                                                                                                                                                                                                                                                                                                                                                                                                                                                                                                                                                                                                                                                                                                                                                                                                                                                                                                                                                                                                                                                                                                                                                                                                                                                                                                                                                                                                                                                                                                                                                                                                                                                                                                                                                                                                                                                                                                                                                                                                             |                                                                                                                                                                               |                                                                                                                                                                                                                            | DASH<br>NO. | PART NO                                                             | REV.                                                    |                                                                              | DESCRIPTION                                                      | NOTES     |  |
|--------------------------------------------------------------------------------------------------------------------------------------------------------------------------------------------------------------------------------------------------------------------------------------------------------------------------------------------------------------------------------------------------------------------------------------------------------------------------------------------------------------------------------------------------------------------------------------------------------------------------------------------------------------------------------------------------------------------------------------------------------------------------------------------------------------------------------------------------------------------------------------------------------------------------------------------------------------------------------------------------------------------------------------------------------------------------------------------------------------------------------------------------------------------------------------------------------------------------------------------------------------------------------------------------------------------------------------------------------------------------------------------------------------------------------------------------------------------------------------------------------------------------------------------------------------------------------------------------------------------------------------------------------------------------------------------------------------------------------------------------------------------------------------------------------------------------------------------------------------------------------------------------------------------------------------------------------------------------------------------------------------------------------------------------------------------------------------------------------------------------------------|-------------------------------------------------------------------------------------------------------------------------------------------------------------------------------|----------------------------------------------------------------------------------------------------------------------------------------------------------------------------------------------------------------------------|-------------|---------------------------------------------------------------------|---------------------------------------------------------|------------------------------------------------------------------------------|------------------------------------------------------------------|-----------|--|
|                                                                                                                                                                                                                                                                                                                                                                                                                                                                                                                                                                                                                                                                                                                                                                                                                                                                                                                                                                                                                                                                                                                                                                                                                                                                                                                                                                                                                                                                                                                                                                                                                                                                                                                                                                                                                                                                                                                                                                                                                                                                                                                                      | TABULATION BLOCK                                                                                                                                                              |                                                                                                                                                                                                                            |             |                                                                     |                                                         |                                                                              |                                                                  |           |  |
| Rohs                                                                                                                                                                                                                                                                                                                                                                                                                                                                                                                                                                                                                                                                                                                                                                                                                                                                                                                                                                                                                                                                                                                                                                                                                                                                                                                                                                                                                                                                                                                                                                                                                                                                                                                                                                                                                                                                                                                                                                                                                                                                                                                                 |                                                                                                                                                                               |                                                                                                                                                                                                                            |             | TOLERANCES:<br>DECIMALS ANGULAR<br>.xx +/- 0.1 +/- 1*<br>.xxx +/005 |                                                         | GlobTek, Inc.<br>www.globtek.com 186 Veterans Dr. Nor<br>Tel. 201-784-1000 F |                                                                  |           |  |
| Contents of this document<br>are subject to change without<br>prior notice For the selection of t | Globtek Inc. will not be liable for the<br>safety and performance of these power<br>product if unauthorized access and repair<br>occurs. End user should consult the applica- | Globtek product are not authorized for use as<br>mission critical components in life support,<br>hazardous environment, nuclear or<br>aircraft applications without prior written<br>approval from the CEO of Globtek Inc. | INIT.BY: EM | DATE:<br>10/23/08                                                   | MILLIMETERS ANGULAR<br>.xx +/- 0.3 +/- 1°<br>.xxx +/013 |                                                                              | DWG TITLE: PLUG ADAPTOR,<br>PLG UK BS1363 TO CONNECTOR IEC 60320 | )/C7      |  |
|                                                                                                                                                                                                                                                                                                                                                                                                                                                                                                                                                                                                                                                                                                                                                                                                                                                                                                                                                                                                                                                                                                                                                                                                                                                                                                                                                                                                                                                                                                                                                                                                                                                                                                                                                                                                                                                                                                                                                                                                                                                                                                                                      |                                                                                                                                                                               |                                                                                                                                                                                                                            | DRAWN: NF   | DATE:<br>10/23/08                                                   | FSCN No.:<br>G, CC, YL                                  |                                                                              | MODEL: GT-6013                                                   | REV.<br>A |  |
|                                                                                                                                                                                                                                                                                                                                                                                                                                                                                                                                                                                                                                                                                                                                                                                                                                                                                                                                                                                                                                                                                                                                                                                                                                                                                                                                                                                                                                                                                                                                                                                                                                                                                                                                                                                                                                                                                                                                                                                                                                                                                                                                      |                                                                                                                                                                               |                                                                                                                                                                                                                            | APRVD: HM   | DATE:<br>10/23/08                                                   | SCALE: N                                                | NONE                                                                         | PART NO: <b>610-703R(R)</b>                                      | SHEET 1/1 |  |