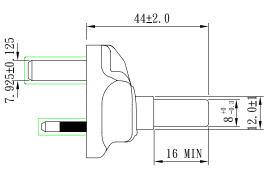

## Note:

1.Rating:3A 250V~

2.Insulation Resistance:5M $\Omega$ 

3.Dielectric Voltage:3000V/sec

| und Hazardous Substances                                                                                                                                                                                                                                                                                                                                                                                                                                                                                                                                                                                                                                                                                                                                                                                                                                                                                                                                                                                                                                                                                                                                                                                                                                                                                                                                                                                                                                                                                                                                                                                                                                                                                                                                                                                                                                                                                                                                                                                                                                                                                                             |                                                                                                                                                                               |                                                                                                                                                                                                                            | DASH<br>NO. | PART NO                                                             | REV.                                                    |                                                                              | DESCRIPTION                                                      | NOTES     |  |
|--------------------------------------------------------------------------------------------------------------------------------------------------------------------------------------------------------------------------------------------------------------------------------------------------------------------------------------------------------------------------------------------------------------------------------------------------------------------------------------------------------------------------------------------------------------------------------------------------------------------------------------------------------------------------------------------------------------------------------------------------------------------------------------------------------------------------------------------------------------------------------------------------------------------------------------------------------------------------------------------------------------------------------------------------------------------------------------------------------------------------------------------------------------------------------------------------------------------------------------------------------------------------------------------------------------------------------------------------------------------------------------------------------------------------------------------------------------------------------------------------------------------------------------------------------------------------------------------------------------------------------------------------------------------------------------------------------------------------------------------------------------------------------------------------------------------------------------------------------------------------------------------------------------------------------------------------------------------------------------------------------------------------------------------------------------------------------------------------------------------------------------|-------------------------------------------------------------------------------------------------------------------------------------------------------------------------------|----------------------------------------------------------------------------------------------------------------------------------------------------------------------------------------------------------------------------|-------------|---------------------------------------------------------------------|---------------------------------------------------------|------------------------------------------------------------------------------|------------------------------------------------------------------|-----------|--|
|                                                                                                                                                                                                                                                                                                                                                                                                                                                                                                                                                                                                                                                                                                                                                                                                                                                                                                                                                                                                                                                                                                                                                                                                                                                                                                                                                                                                                                                                                                                                                                                                                                                                                                                                                                                                                                                                                                                                                                                                                                                                                                                                      | TABULATION BLOCK                                                                                                                                                              |                                                                                                                                                                                                                            |             |                                                                     |                                                         |                                                                              |                                                                  |           |  |
| Rohs                                                                                                                                                                                                                                                                                                                                                                                                                                                                                                                                                                                                                                                                                                                                                                                                                                                                                                                                                                                                                                                                                                                                                                                                                                                                                                                                                                                                                                                                                                                                                                                                                                                                                                                                                                                                                                                                                                                                                                                                                                                                                                                                 |                                                                                                                                                                               |                                                                                                                                                                                                                            |             | TOLERANCES:<br>DECIMALS ANGULAR<br>.xx +/- 0.1 +/- 1*<br>.xxx +/005 |                                                         | GlobTek, Inc.<br>www.globtek.com 186 Veterans Dr. Nor<br>Tel. 201-784-1000 F |                                                                  |           |  |
| Contents of this document<br>are subject to change without<br>prior notice For the selection of t | Globtek Inc. will not be liable for the<br>safety and performance of these power<br>product if unauthorized access and repair<br>occurs. End user should consult the applica- | Globtek product are not authorized for use as<br>mission critical components in life support,<br>hazardous environment, nuclear or<br>aircraft applications without prior written<br>approval from the CEO of Globtek Inc. | INIT.BY: EM | DATE:<br>10/23/08                                                   | MILLIMETERS ANGULAR<br>.xx +/- 0.3 +/- 1°<br>.xxx +/013 |                                                                              | DWG TITLE: PLUG ADAPTOR,<br>PLG UK BS1363 TO CONNECTOR IEC 60320 | )/C7      |  |
|                                                                                                                                                                                                                                                                                                                                                                                                                                                                                                                                                                                                                                                                                                                                                                                                                                                                                                                                                                                                                                                                                                                                                                                                                                                                                                                                                                                                                                                                                                                                                                                                                                                                                                                                                                                                                                                                                                                                                                                                                                                                                                                                      |                                                                                                                                                                               |                                                                                                                                                                                                                            | DRAWN: NF   | DATE:<br>10/23/08                                                   | FSCN No.:<br>G, CC, YL                                  |                                                                              | MODEL: GT-6013                                                   | REV.<br>A |  |
|                                                                                                                                                                                                                                                                                                                                                                                                                                                                                                                                                                                                                                                                                                                                                                                                                                                                                                                                                                                                                                                                                                                                                                                                                                                                                                                                                                                                                                                                                                                                                                                                                                                                                                                                                                                                                                                                                                                                                                                                                                                                                                                                      |                                                                                                                                                                               |                                                                                                                                                                                                                            | APRVD: HM   | DATE:<br>10/23/08                                                   | SCALE: N                                                | NONE                                                                         | PART NO: <b>610-703R(R)</b>                                      | SHEET 1/1 |  |