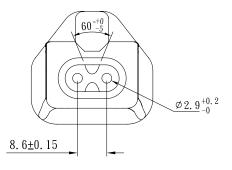

## Note:

1.Rating:3A 250V~

2.Insulation Resistance:5M $\Omega$ 

3.Dielectric Voltage:3000V/sec

| und Hazardous Substances                                                                                                                                                                                                                                                                                                                                                                                                                                                                                                                                                                                                                                                                                                                                                                                                                                                                                                                                                                                                                                                                                                                                                                                                                                                                                                                                                                                                                                                                                                                                                                                                                                                                                                                                                                                                                                                                                                                                                                                                                                                                                                             |                                                                                                                                                                               |                                                                                                                                                                                                                            | DASH<br>NO. | PART NO                                                             | REV.                                                    |                                                                              | DESCRIPTION                                                      | NOTES     |  |
|--------------------------------------------------------------------------------------------------------------------------------------------------------------------------------------------------------------------------------------------------------------------------------------------------------------------------------------------------------------------------------------------------------------------------------------------------------------------------------------------------------------------------------------------------------------------------------------------------------------------------------------------------------------------------------------------------------------------------------------------------------------------------------------------------------------------------------------------------------------------------------------------------------------------------------------------------------------------------------------------------------------------------------------------------------------------------------------------------------------------------------------------------------------------------------------------------------------------------------------------------------------------------------------------------------------------------------------------------------------------------------------------------------------------------------------------------------------------------------------------------------------------------------------------------------------------------------------------------------------------------------------------------------------------------------------------------------------------------------------------------------------------------------------------------------------------------------------------------------------------------------------------------------------------------------------------------------------------------------------------------------------------------------------------------------------------------------------------------------------------------------------|-------------------------------------------------------------------------------------------------------------------------------------------------------------------------------|----------------------------------------------------------------------------------------------------------------------------------------------------------------------------------------------------------------------------|-------------|---------------------------------------------------------------------|---------------------------------------------------------|------------------------------------------------------------------------------|------------------------------------------------------------------|-----------|--|
|                                                                                                                                                                                                                                                                                                                                                                                                                                                                                                                                                                                                                                                                                                                                                                                                                                                                                                                                                                                                                                                                                                                                                                                                                                                                                                                                                                                                                                                                                                                                                                                                                                                                                                                                                                                                                                                                                                                                                                                                                                                                                                                                      | TABULATION BLOCK                                                                                                                                                              |                                                                                                                                                                                                                            |             |                                                                     |                                                         |                                                                              |                                                                  |           |  |
| Rohs                                                                                                                                                                                                                                                                                                                                                                                                                                                                                                                                                                                                                                                                                                                                                                                                                                                                                                                                                                                                                                                                                                                                                                                                                                                                                                                                                                                                                                                                                                                                                                                                                                                                                                                                                                                                                                                                                                                                                                                                                                                                                                                                 |                                                                                                                                                                               |                                                                                                                                                                                                                            |             | TOLERANCES:<br>DECIMALS ANGULAR<br>.xx +/- 0.1 +/- 1*<br>.xxx +/005 |                                                         | GlobTek, Inc.<br>www.globtek.com 186 Veterans Dr. Nor<br>Tel. 201-784-1000 F |                                                                  |           |  |
| Contents of this document<br>are subject to change without<br>prior notice For the selection of t | Globtek Inc. will not be liable for the<br>safety and performance of these power<br>product if unauthorized access and repair<br>occurs. End user should consult the applica- | Globtek product are not authorized for use as<br>mission critical components in life support,<br>hazardous environment, nuclear or<br>aircraft applications without prior written<br>approval from the CEO of Globtek Inc. | INIT.BY: EM | DATE:<br>10/23/08                                                   | MILLIMETERS ANGULAR<br>.xx +/- 0.3 +/- 1°<br>.xxx +/013 |                                                                              | DWG TITLE: PLUG ADAPTOR,<br>PLG UK BS1363 TO CONNECTOR IEC 60320 | )/C7      |  |
|                                                                                                                                                                                                                                                                                                                                                                                                                                                                                                                                                                                                                                                                                                                                                                                                                                                                                                                                                                                                                                                                                                                                                                                                                                                                                                                                                                                                                                                                                                                                                                                                                                                                                                                                                                                                                                                                                                                                                                                                                                                                                                                                      |                                                                                                                                                                               |                                                                                                                                                                                                                            | DRAWN: NF   | DATE:<br>10/23/08                                                   | FSCN No.:<br>G, CC, YL                                  |                                                                              | MODEL: GT-6013                                                   | REV.<br>A |  |
|                                                                                                                                                                                                                                                                                                                                                                                                                                                                                                                                                                                                                                                                                                                                                                                                                                                                                                                                                                                                                                                                                                                                                                                                                                                                                                                                                                                                                                                                                                                                                                                                                                                                                                                                                                                                                                                                                                                                                                                                                                                                                                                                      |                                                                                                                                                                               |                                                                                                                                                                                                                            | APRVD: HM   | DATE:<br>10/23/08                                                   | SCALE: N                                                | NONE                                                                         | PART NO: <b>610-703R(R)</b>                                      | SHEET 1/1 |  |