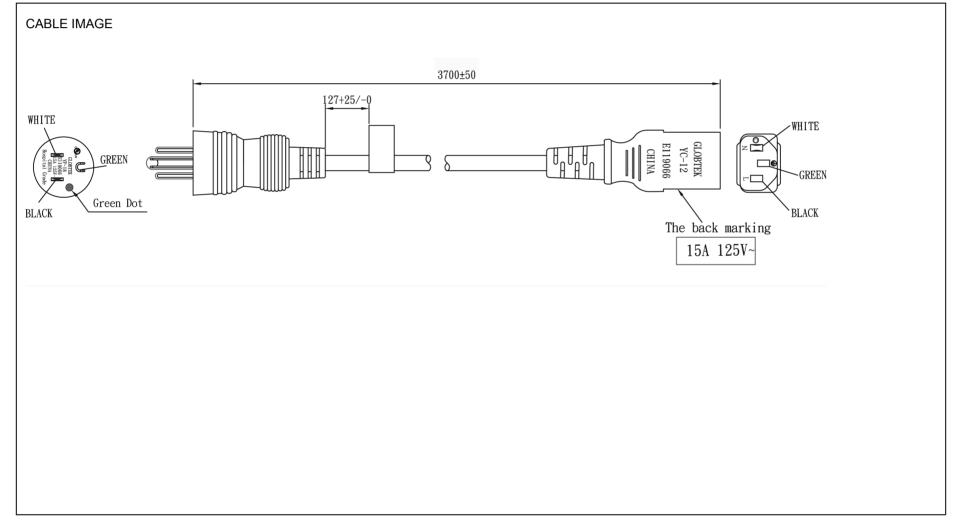

Cordset Information:

CordsetColor:GlobTek Black Cord Length (mm):3700 +/- 50

3D File Download https://www.globtek.com/file/dl/11910412F701-1.zip

| End A                                                | Cable                                                   | End B                                          |
|------------------------------------------------------|---------------------------------------------------------|------------------------------------------------|
| Code:119                                             | Code:104                                                | Code:701-125V/15A max                          |
| Description:Nema 5-15P hospital grade with green dot | Description:GT Cable #104: 14 / 3 Conductors, 9.3mm OD, | Description:IEC60320 C13 2 CONDUCTORS + GROUND |
| Rating (V):125                                       | SJT, 105 Deg.C, 300V, BLK/WHT/GRN, Approvals: UL/CUL    | Rating (V):125                                 |
| Rating (A):15.0                                      | Color:GlobTek Black                                     | Rating (A):15.0                                |
| Gender:Male                                          | Wire Gauge(AWG):14                                      | Gender:Female                                  |
| Overmolded:Yes                                       | Cond:3                                                  | Overmolded:Yes                                 |
|                                                      | Type:SJT                                                |                                                |
|                                                      | Temperature:105° C                                      |                                                |
|                                                      | Amps:15                                                 |                                                |
|                                                      | Volts:300                                               |                                                |
|                                                      | OD:9.3                                                  |                                                |
|                                                      | ConductorsColors:BLK/WHT/GRN                            |                                                |