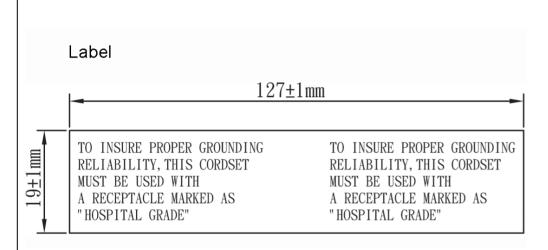

# NOTES:

Includes "GROUNDING RELIABILITY LABEL" shown in drawing.

| CIOD I CIN, IIIO.   | Drawing Title: Nema 5-15P hospital grade with green dot to IEC60320 C13 2 CONDUCTORS + GROUND, GT Cable #104: 14 / 3 Conductors, 9.3mm OD, SJT, 105 Deg.C, 300V, BLK/WHT/GRN, Approvals: UL/CUL, 3700 +/- 50mm, GlobTek Black |        |
|---------------------|-------------------------------------------------------------------------------------------------------------------------------------------------------------------------------------------------------------------------------|--------|
| •                   | Model No. Power Cord                                                                                                                                                                                                          |        |
| Northvale, NJ 07647 |                                                                                                                                                                                                                               |        |
| Tel. (201) 784-1000 | Part No./Ordering No. 11910412F701-1                                                                                                                                                                                          | Rev D2 |
| Fax (201) 784-0111  |                                                                                                                                                                                                                               |        |

### NOTES:

- 1) PERMANENTLY ATTACHED FLAG LABEL
- 2) BASE MATERIAL: WHITE POLYVINYL CHLORIDE, 0.05mm THICK WITH PERMANENT PRESSURE SENSITIVE ADHESIVE ON ONE SIDE.
- 3) PRINTING: TEXT IS PRINTED IN PERMANENT BLACK INK, LETT HEIGHT IS 2.6mm MINIMUM.