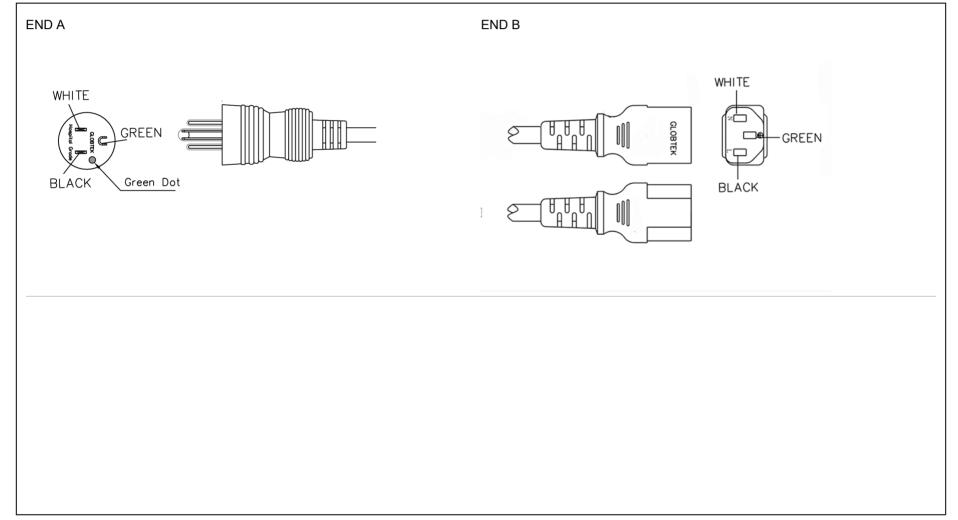

| End A                                                | Cable                                                   | End B                                          |
|------------------------------------------------------|---------------------------------------------------------|------------------------------------------------|
| Code:119                                             | Code:104                                                | Code:701-125V/15A max                          |
| Description:Nema 5-15P hospital grade with green dot | Description:GT Cable #104: 14 / 3 Conductors, 9.3mm OD, | Description:IEC60320 C13 2 CONDUCTORS + GROUND |
| Rating (V):125                                       | SJT, 105 Deg.C, 300V, BLK/WHT/GRN, Approvals: UL/CUL    | Rating (V):125                                 |
| Rating (A):15.0                                      | Color:GlobTek Black                                     | Rating (A):15.0                                |
| Gender:Male                                          | Wire Gauge(AWG):14                                      | Gender:Female                                  |
| Overmolded:Yes                                       | Cond:3                                                  | Overmolded:Yes                                 |
|                                                      | Type:SJT                                                |                                                |
|                                                      | Temperature:105° C                                      |                                                |
|                                                      | Amps:15                                                 |                                                |
|                                                      | Volts:300                                               |                                                |
|                                                      | OD:9.3                                                  |                                                |
|                                                      | ConductorsColors:BLK/WHT/GRN                            |                                                |