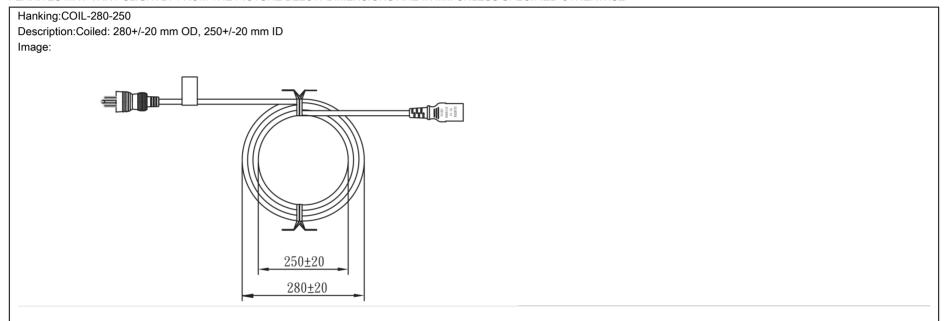

### **REVISION HISTORY**

| REV | DESCRIPTION                                                              | SUB   | DATE       | APPROVED |
|-----|--------------------------------------------------------------------------|-------|------------|----------|
| D2  | Correct cable length to 3700±50 mm, update coil dimensions to 280*250 mm | QA    | 01/05/2021 | QA       |
| D1  | Correct rating from 12A / 125V~ to 15A / 125V~; Update drawings.         | bsiep | 11/13/2020 | QA       |
| D   | Update to SF format; remove customer P/N labels.                         | bsiep | 11/04/2020 | QA       |