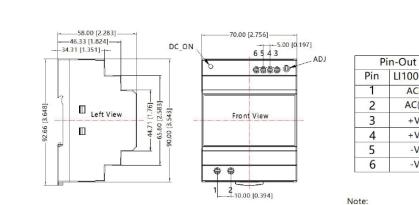

# **ENCLOSURE**

Note: Unit: mm[inch] ADJ : adjustable resistance to change output voltage Wire range: 24-12 AWG Tightening torque: Max 0.4 N·m Mounting rail: TS35 General tolerances: ±1.00[±0.039]

LI100-20B

AC(L)

AC(N)

+Vo

+Vo

-Vo

-Vo

http://www.globtek.com/iso-certificates.php

Delivering leading edge, innovative power solutions for more than 30 years....