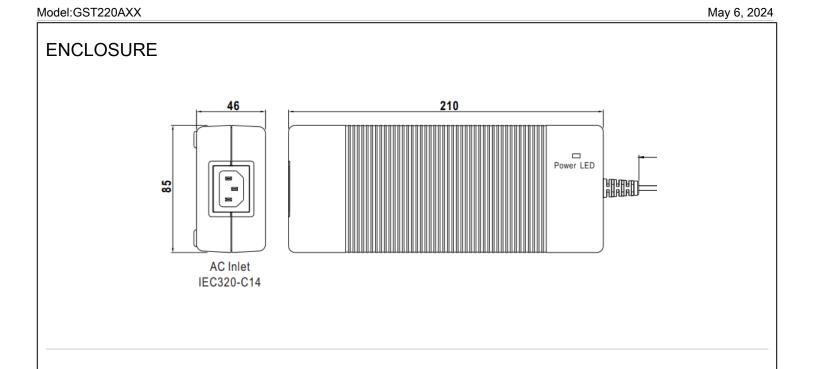

186 Veterans Dr, Northvale NJ 07647, USA 1-201-784-1000

| -<br>Typo                  | Dookton/Evtornal                                                     |  |
|----------------------------|----------------------------------------------------------------------|--|
| уре                        | Desktop/External  Regulated Switchmode AC-DC Power Supply AC Adaptor |  |
| echnology                  |                                                                      |  |
| Category                   | ICT/ITE Power Supply 100-240V~, 50-60 Hz                             |  |
| nput Voltage               | 4A                                                                   |  |
| /P Amps (A)<br>Vattage (W) | 220.0                                                                |  |
|                            |                                                                      |  |
| /out Range (V)             | 12-48                                                                |  |
| Efficiency Level           | VI                                                                   |  |
| ngress Protection          | 040*05*40                                                            |  |
| Size (mm)                  | 210*85*46                                                            |  |
|                            |                                                                      |  |
|                            |                                                                      |  |
|                            |                                                                      |  |