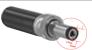

## **OUTPUT CONFIGURATION**

Common output connector options:

L Type (Coaxial 5.5x2.5mm plug)

C Type (Coaxial 5.5x2.1mm plug)

K Type (Coaxial 3.5x1.3mm plug)

Locking 760k type)

LL Type (5.5x2.5mm CL Type (5.5x2.1mm Locking S761k type)