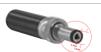

## **OUTPUT CONFIGURATION**

Common output connector options:

L Type (Coaxial 5.5x2.5mm plug)

C Type (Coaxial 5.5x2.1mm plug)

K Type (Coaxial 3.5x1.3mm plug)

Locking 760k type)

LL Type (5.5x2.5mm CL Type (5.5x2.1mm Locking S761k type)