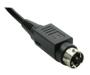

## **OUTPUT CONFIGURATION**

Common output connector options:

L Type (Coaxial 5.5x2.5mm plug)

C Type (Coaxial 5.5x2.1mm plug)

K Type (Coaxial 3.5x1.3mm plug)

Locking 760k type)

LL Type (5.5x2.5mm CL Type (5.5x2.1mm Locking S761k type)

ML2 Type (Molex housing 43025-0200)

YL3 Type (KPPX-3P)

YL4 Type (KPPX-4P)

EJ1/2/3/4/5 (EIAJ RC-5320A type connectors)

MSB Type (Micro USB)

USBC Type (USB Type C)

Inquire for custom design

For a comprehensive list of options, click here