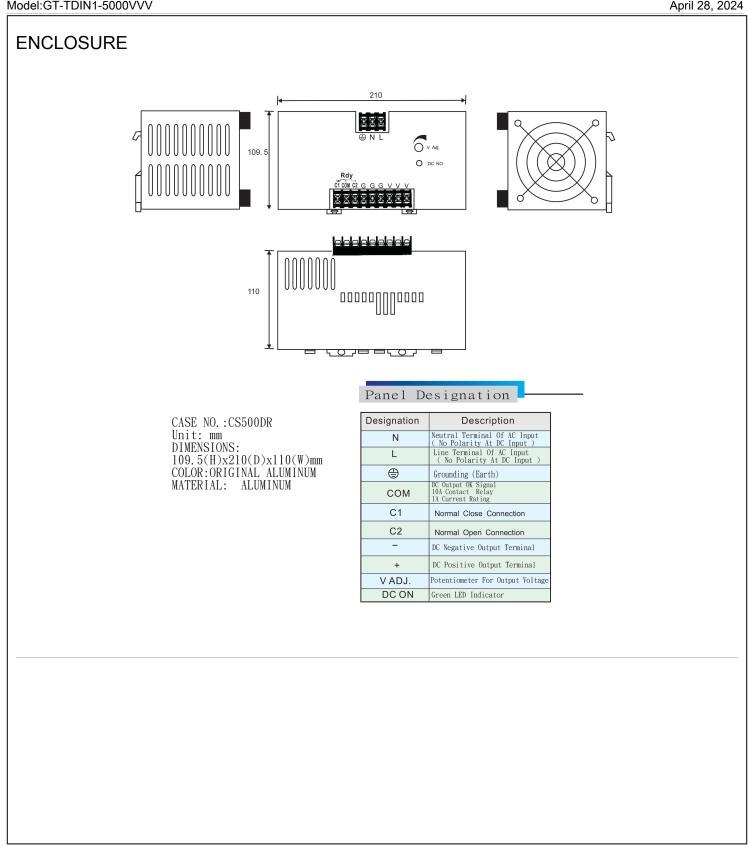

http://www.globtek.com/iso-certificates.php

Delivering leading edge, innovative power solutions for more than 30 years....

Model:GT-TDIN1-5000VVV

April 28, 2024

E) ENCLOSURE

- 01. Size: 210\*110\*109.5 +/-1.0 mm
- 02. Weight: 1790 g maximum

03. Markings: Label and/or Pad Printed and/or Molded in the case

http://www.globtek.com/iso-certificates.php

Delivering leading edge, innovative power solutions for more than 30 years....