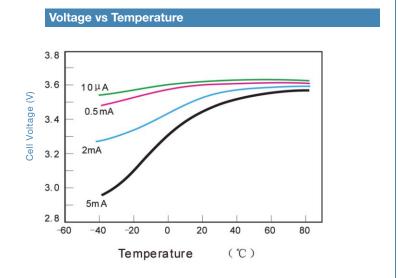

|                    | 14.5 X 33.5mm             |
| Workable temperature        |                    | -55 ∼+85°C                |





#### **Main Applications**

Utility meters (electricity meters, water meters, gas meters.

Security systems (door lockers, smoke alarm sensors, detectors)

CMOS memory and RTC backup

Vehicle tracking

Industrial clocks

Sea buoys, remote monitoring systems, industrial clocks

Military electronics

Note: Any information here is for reference only. Information is also dependent on actual conditions of use does not guarantee future performance. And subject to change.



# LITHIUM BATTERY TYPE: ER14335



Available terminations:

- -/P axial pins
- -T/PT2 radial pins
- -/PT/TP polarized tabs

Available terminations can be made as requested.



#### **Discharge Characteristics**



### **Storage Characteristics**



#### **Capacity vs Current**



Note: Any information here is for reference only. Information is also dependent on actual conditions of use does not guarantee future performance. And subject to change.