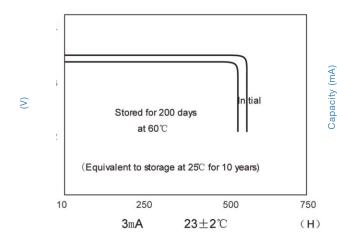

able temperature        |                    | -55 ∼+85°C                |





#### **Main Applications**

Utility meters (electricity meters, water meters, gas meters.

Security systems (door lockers, smoke alarm sensors, detectors)

CMOS memory and RTC backup

Vehicle tracking

Industrial clocks

Sea buoys, remote monitoring systems, industrial clocks

Military electronics

Note: Any information here is for reference only. Information is also dependent on actual conditions of use does not guarantee future performance. And subject to change.



# LITHIUM BATTERY TYPE: ER14335



Available terminations:

- -/P axial pins
- -T/PT2 radial pins
- -/PT/TP polarized tabs

Available terminations can be made as requested.



#### **Discharge Characteristics**



### **Storage Characteristics**



#### **Capacity vs Current**



Note: Any information here is for reference only. Information is also dependent on actual conditions of use does not guarantee future performance. And subject to change.