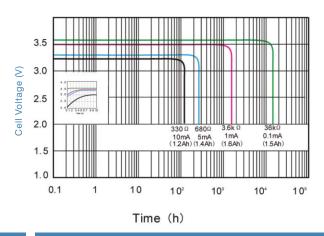

14.5 X 33.5mm             |
| Workable temperature        |                    | -55 ∼+85°C                |





#### **Main Applications**

Utility meters (electricity meters, water meters, gas meters.

Security systems (door lockers, smoke alarm sensors, detectors)

CMOS memory and RTC backup

Vehicle tracking

Industrial clocks

Sea buoys, remote monitoring systems, industrial clocks

Military electronics

Note: Any information here is for reference only. Information is also dependent on actual conditions of use does not guarantee future performance. And subject to change.



# LITHIUM BATTERY TYPE: ER14335



Available terminations:

- -/P axial pins
- -T/PT2 radial pins
- -/PT/TP polarized tabs

Available terminations can be made as requested.



#### **Discharge Characteristics**



### **Storage Characteristics**



#### **Capacity vs Current**



Note: Any information here is for reference only. Information is also dependent on actual conditions of use does not guarantee future performance. And subject to change.