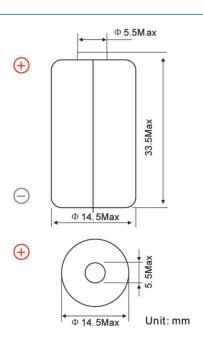

#### **Characteristics**

| Chemistry:                  | Lithium Thionyl Ch | loride Li Socl2 Batteries |
|-----------------------------|--------------------|---------------------------|
| Nominal capacity (1mA-2.0v) |                    | 1600mAh                   |
| Nominal voltage             |                    | 3.6v                      |
| Max. constant current       |                    | 50mA                      |
| Max. pulse current          |                    | 100mA                     |
| Weight                      |                    | 13g                       |
| Volume                      |                    | 14.5 X 33.5mm             |
| Workable temperature        |                    | -55 ∼+85°C                |

# LITHIUM BATTERY TYPE: ER14335

Available terminations:

- -/P axial pins
- -T/PT2 radial pins
- -/PT/TP polarized tabs

Available terminations can be made as requested.