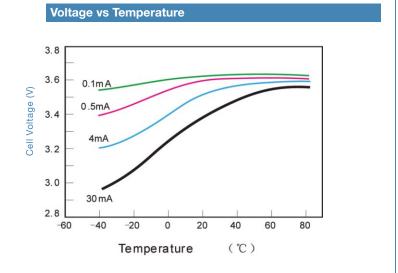

|                      | 14.5 X 25.0mm            |
| Workable tempe                | erature              | -55 ∼+85°C               |





#### **Main Applications**

Utility meters (electricity meters, water meters, gas meters.

Security systems (door lockers, smoke alarm sensors, detectors)

CMOS memory and RTC backup

Vehicle tracking

Industrial clocks

Sea buoys, remote monitoring systems, industrial clocks

Military electronics

Note: Any information here is for reference only. Information is also dependent on actual conditions of use does not guarantee future performance. And subject to change.



# LITHIUM BATTERY TYPE: ER14250M



Available terminations:

- -/P axial pins
- -T/PT2 radial pins
- -/PT/TP polarized tabs

Available terminations can be made as requested.



#### **Discharge Characteristics**



## **Storage Characteristics**



#### **Capacity vs Current**



Note: Any information here is for reference only. Information is also dependent on actual conditions of use does not guarantee future performance. And subject to change.

©2015 GlobTek, Inc. Tel: +1.201.784.1000 Fax: +1.201.784.0111 Email: sales@globtek.com