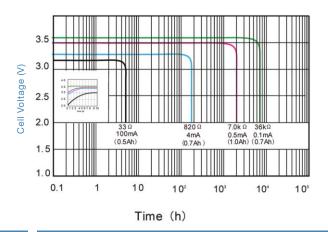

.5 X 25.0mm            |
| Workable tempe                | erature              | -55 ∼+85°C               |





#### **Main Applications**

Utility meters (electricity meters, water meters, gas meters.

Security systems (door lockers, smoke alarm sensors, detectors)

CMOS memory and RTC backup

Vehicle tracking

Industrial clocks

Sea buoys, remote monitoring systems, industrial clocks

Military electronics

Note: Any information here is for reference only. Information is also dependent on actual conditions of use does not guarantee future performance. And subject to change.



# LITHIUM BATTERY TYPE: ER14250M



Available terminations:

- -/P axial pins
- -T/PT2 radial pins
- -/PT/TP polarized tabs

Available terminations can be made as requested.



#### **Discharge Characteristics**



## **Storage Characteristics**



#### **Capacity vs Current**



Note: Any information here is for reference only. Information is also dependent on actual conditions of use does not guarantee future performance. And subject to change.

©2015 GlobTek, Inc. Tel: +1.201.784.1000 Fax: +1.201.784.0111 Email: sales@globtek.com