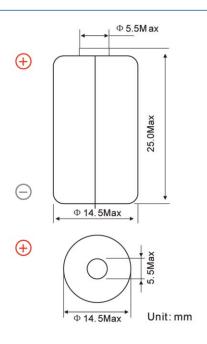

#### **Characteristics**

| Chemistry:                    | Lithium Thionyl Chlo | oride Li Socl2 Batteries |
|-------------------------------|----------------------|--------------------------|
| Nominal capacity (0.5mA-2.0v) |                      | 1000mAh                  |
| Nominal voltage               |                      | 3.6v                     |
| Max. constant c               | urrent               | 200mA                    |
| Max. pulse current            |                      | 400mA                    |
| Weight                        |                      | 10g                      |
| Volume                        |                      | 14.5 X 25.0mm            |
| Workable tempe                | erature              | -55 ∼+85°C               |